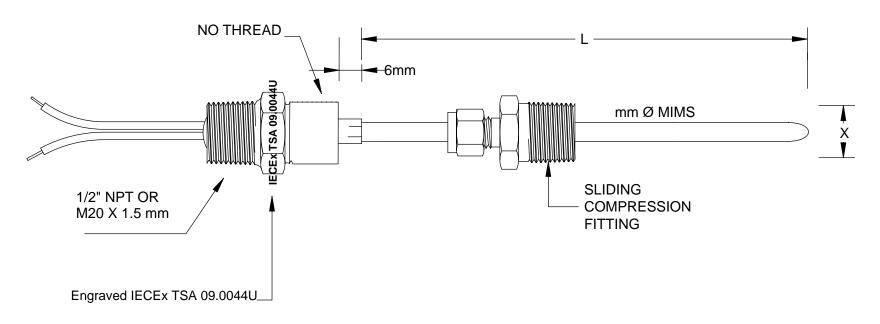

# Ex de / Ex tD Certified Temperature Element Fixed Nipple Connection MODEL No: TCFIXEX Dual Certified Ex d Flameproof & Ex e Increased Safety

SUITABLE FOR USE WITH CERTIFIED Ex d / Ex e / Ex tD ENCLOSURE OR TRANSMITTER HOUSING WHICH HAS 1/2" NPT OR M20 X 1.5 MM PROCESS CONNECTION

CERTIFIED FOR USE WITH MIMS THERMOCOUPLES AND MIMS RTD SENSORS

FOR APPLICATIONS WHERE THE TEMPERATURE SENSOR IS TO BE USED IN T5 TO T1 TEMPERATURES A 50 MM LAGGING EXTENSION SHALL BE FITTED TO ENSURE THE ENCLOSURE REMAINS BELOW T6 TEMPERATURE RATING.

IECEx Dual certified Ex de IIC T6 IP66 or Ex tD A21 T6 IP66

IECEx Certificate of Conformance No : IECEx TSA 09.0044U as a component.

### Ex de / Ex tD ELEMENT

|             |                | DWG NO : SD 862CF |
|-------------|----------------|-------------------|
| SCALE : NTS | DRAWING BY R.B | REV : 00          |